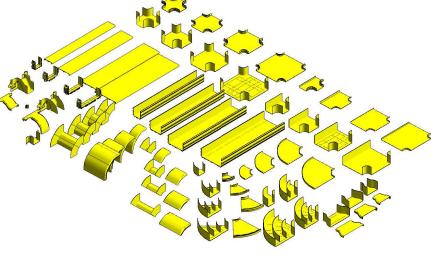

| Cable Tray Fitting Schedule |         |                |  |
|-----------------------------|---------|----------------|--|
| Family                      | Туре    | Product<br>No. |  |
| R&M Cross                   | 100x100 | 509417         |  |
| R&M Cross                   | 160x100 | 509418         |  |
| R&M Cross                   | 220x100 | 509419         |  |
| R&M Cross                   | 300x100 | 509420         |  |
| R&M Cross Cover             | 100x100 | 510306         |  |
| R&M Cross Cover             | 160x100 | 509517         |  |
| R&M Cross Cover             | 220x100 | 509518         |  |
| R&M Cross Cover             | 300x100 | 509519         |  |
| R&M Main Duct               | 100x100 | 509413         |  |
| R&M Main Duct               | 160x100 | 509414         |  |
| R&M Main Duct               | 220x100 | 509415         |  |
| R&M Main Duct               | 300x100 | 509416         |  |
| R&M TEE                     | 100x100 | 509424         |  |
| R&M TEE                     | 160x100 | 509425         |  |
| R&M TEE                     | 220x100 | 509426         |  |
| R&M TEE                     | 300x100 | 509427         |  |
| R&M TEE Cover               | 100x100 | 509520         |  |
| R&M TEE Cover               | 160x100 | 510307         |  |
| R&M TEE Cover               | 220x100 | 510308         |  |
| R&M TEE Cover               | 300x100 | 509523         |  |
| R&M HA90 Cover              | 100x100 | 510314         |  |
| R&M HA90 Cover              | 160x100 | 509529         |  |
| R&M HA90 Cover              | 220x100 | 510315         |  |
| R&M HA90 Cover              | 300x100 | 510316         |  |
| R&M HA90                    | 100x100 | 509435         |  |
| R&M HA90                    | 160x100 | 509436         |  |
| R&M HA90                    | 220x100 | 509437         |  |
| R&M HA90                    | 300x100 | 509438         |  |
| R&M Main Duct Cover         | 100x100 | 509412         |  |
| R&M Main Duct Cover         | 160x100 | 509513         |  |
| R&M Main Duct Cover         | 220x100 | 509514         |  |
| R&M Main Duct Cover         | 300x100 | 509415         |  |
| R&M HA45 Cover              | 100x100 | 510310         |  |
| R&M HA45 Cover              | 160x100 | 510311         |  |
| R&M HA45 Cover              | 220x100 | 510312         |  |
| R&M HA45 Cover              | 300x100 | 510313         |  |
| R&M HA45                    | 100x100 | 509431         |  |
| R&M HA45                    | 160x100 | 509432         |  |
| R&M HA45                    | 220x100 | 509433         |  |
| R&M HA45                    | 300x100 | 510309         |  |
| R&M DA45C                   | 100x100 | 510318         |  |

| Family         | Туре            | Product<br>No. |
|----------------|-----------------|----------------|
|                |                 |                |
| R&M DA45C      | 160x100         | 510319         |
| R&M DA45C      | 220x100         | 510320         |
| R&M DA45C      | 300x100         | 510321         |
| R&M DA45       | 100x100         | 509440         |
| R&M DA45       | 160x100         | 509441         |
| R&M DA45       | 220x100         | 509442         |
| R&M DA45       | 300x100         | 509443         |
| R&M DA90C      | 100x100         | 509538         |
| R&M DA90C      | 160x100         | 510323         |
| R&M DA90C      | 220x100         | 510324         |
| R&M DA90C      | 300x100         | 510325         |
| R&M DA90       | 100x100         | 509445         |
| R&M DA90       | 160x100         | 509446         |
| R&M DA90       | 220x100         | 509447         |
| R&M DA90       | 300x100         | 509448         |
| R&M JO         | 100x100         | 509470         |
| R&M JO         | 160x100         | 509471         |
| R&M JO         | 220x100         | 509472         |
| R&M JO         | 300x100         | 510341         |
| R&M DR-V       | 100x100         | 509459         |
| R&M DR-V       | 100x100 Cover   | 807765         |
| R&M DR-H       | 100x100         | 509459         |
| R&M DR-H       | 100x100 Cover   | 510332         |
| R&M 10TP       | 100x100         | 509461         |
| R&M RD         | 160x100/100x100 | 509466         |
| R&M RD         | 220x100/160x100 | 509467         |
| R&M RD         | 300x100/220x100 | 509468         |
| R&M RDC        | 160x100/100x100 | 510333         |
| R&M RDC        | 220x100/160x100 | 509555         |
| R&M RDC        | 300x100/220x100 | 509556         |
| R&M Cover Clip | Cover Clip Set  | 812544         |